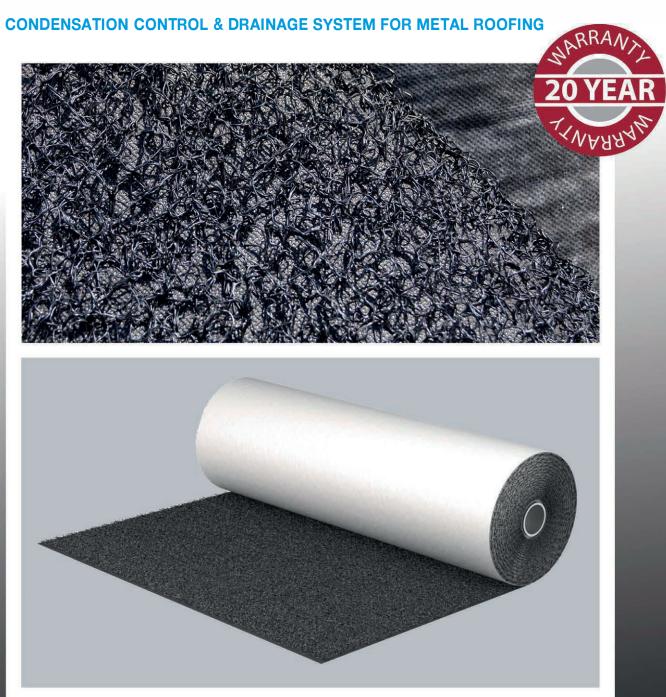

#### **CONDENSATION CONTROL & DRAINAGE SYSTEM FOR METAL ROOFING**

ISO-Mat Metal is a condensation control and drainage system for metal roofing.

It is a fully vapour-permeable, strong, durable and waterproof barrier.

ISO-Mat Metal incorporates a breathable membrane base with an additional layer of spiraled polypropylene mesh melt bonded to it, which has been designed as a moisture and separation layer for all types of standing seam and metal roofs.

The high performance breather membrane base layer helps to release water vapour from the building, whilst the spiral mesh creates a 10mm air gap that allows this moisture to drain off the roof. This air gap also protects the metal roofing, as it prevents contact between moisture and metal.