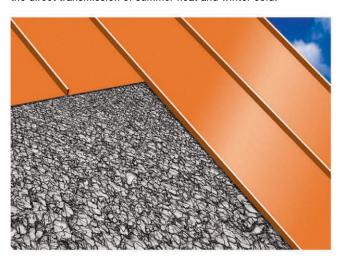

The high performance breather membrane base layer helps to release water vapour from the building, whilst the spiral mesh creates a 10mm air gap that allows this moisture to drain off the roof. This air gap also protects the metal roofing, as it prevents contact between moisture and metal.

The spiral mesh allows the metal to expand and contract, and stops the direct transmission of summer heat and winter cold.

| Membrane weight, g/m                     | 140  |
|------------------------------------------|------|
| Drainage mesh weight, g/m                | 350  |
| Water tightness, class                   | w1   |
| Water vapour transmission (sd), m        | 0.02 |
| Maximum tensile force (MD), N/50mm       | 290  |
| Maximum tensile force (CD), N/50mm       | 190  |
| Elongation at tensile force (MD), %      | 80   |
| Elongation at tensile force (CD), %      | 90   |
| Resistance to tearing MD (nail shank), N | 205  |
| Resistance to tearing CD (nail shank), N | 285  |
| Acoustic damping value, db               | 8    |
| Vapour resistance, MNs/g1                | 0.15 |